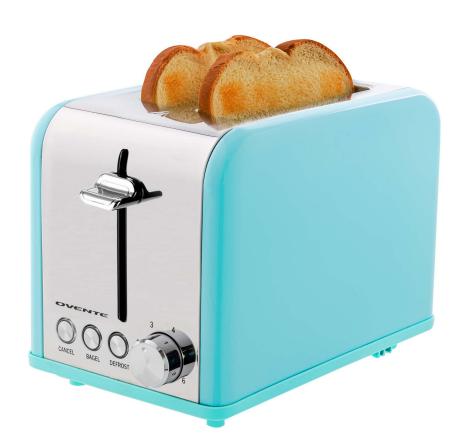

## **Key Features**

**Retro Classic** –The Ovente Compact 2 Slice Toaster has a Retro Classic look made with Turquoise Colored Stainless Steel Housing, Durable and Corrosion-Resistant. Stylish design for an easy upgrade to your kitchen. Compact size for easy storage.

**Extra-Wide Slots** – 2 Extra-Wide slots at 1.5" diameter. Auto-Adjusts to fit from thin – thick bread slices. Perfect from Pop-Tarts to Thick Bread, Bagels, English Muffins, Frozen Waffles and more.

**Get an Evenly Toasted Bread** – With the easy-to-use 6- Shade Control Knob, customize your bread using the browning control option from lightly toasted to evenly crispy.

**Multi- Toasting Feature** – Allows you to select Defrost, Cancel, and Bagel for an easy on the go Breakfast. Also comes with a High-Lift lever to raise smaller items for safe removal. This Ovente Toaster comes with a removable crumb tray for easy clean-up.