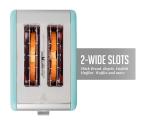

**Extra-Wide Slots** – 2 Extra-Wide slots at 1.5" diameter. Auto-Adjusts to fit from thin – thick bread slices. Perfect from Pop-Tarts to Thick Bread, Bagels, English Muffins, Frozen Waffles and more.