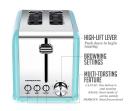

**Get an Evenly Toasted Bread** – With the easy-to-use 6- Shade Control Knob, customize your bread using the browning control option from lightly toasted to evenly crispy.

**Multi- Toasting Feature** – Allows you to select Defrost, Cancel, and Bagel for an easy on the go Breakfast. Also comes with a High-Lift lever to raise smaller items for safe removal. This Ovente Toaster comes with a removable crumb tray for easy clean-up.