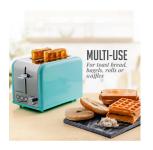

**Extra-Wide Slots** – 2 Extra-Wide slots at 1.5" diameter. Auto-Adjusts to fit from thin – thick bread slices. Perfect from Pop-Tarts to Thick Bread, Bagels, English Muffins, Frozen Waffles and more.