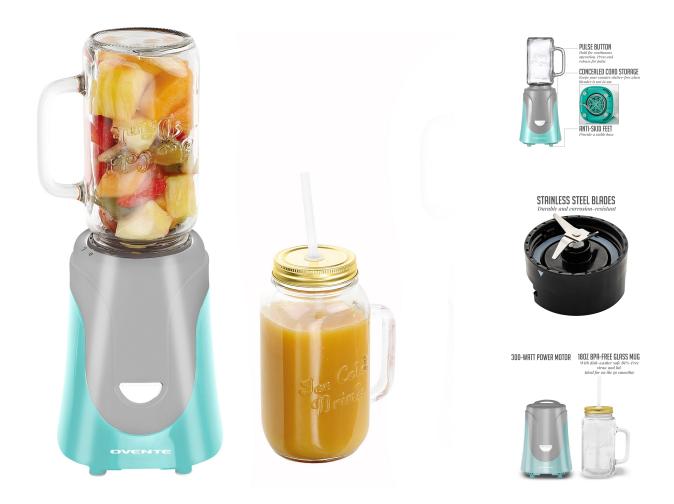

## **Key Features**

**Easy to Use** –This Ovente Personal Electric Blender is User Friendly and Designed for Safety. With a One–Touch Button, hold for continuous operation and release for pulse.

**Powerful and Efficient** – With 300 Watts Power and Durable Corrosion-Resistant 4-Prong Stainless Steel Blade, this Blender will crush through Ice and Frozen Fruits. Perfect for Shakes, Cold Drinks, and Smoothies.

Easy Storage – Convenient and Easy to Store. This Blender is equipped with a Concealed Cord Storage that keeps your Kitchen Counter Clutter-Free when Blender is not in use.

Hassle-Free Cleaning – The stylish 18oz BPA-Free Glass Mug, Corrosion-Resistant 4-Prong Stainless Steel Blade, Metallic Lid, and Reusable Straw are all Top Rack Dishwasher Safe.