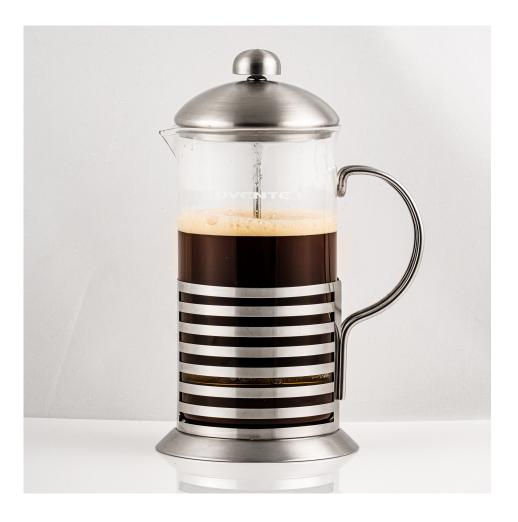

Ovente French Press Coffee and Tea Maker, Stainless Steel, Nickel Brushed, 34 oz, 8 cup, Horizontal (FSH34S)

## **Key Features**

• Enjoy your morning coffee or tea with the Ovente French Press, featured in 3 different designs - Coffee, Horizontal, and Leaf • Carafe made of heat-resistant borosilicate glass is wrapped with a stylishly designed stainless steel protective layer • 3-part stainless steel plunging system uses a fine mesh filter to thoroughly extract all the succulent flavors from your coffee grounds, leaving you with a smooth cup of coffee with little to no waste • Equipped with a secure safety lid to ensure safety and avoid messy spills • All parts are dishwasher safe