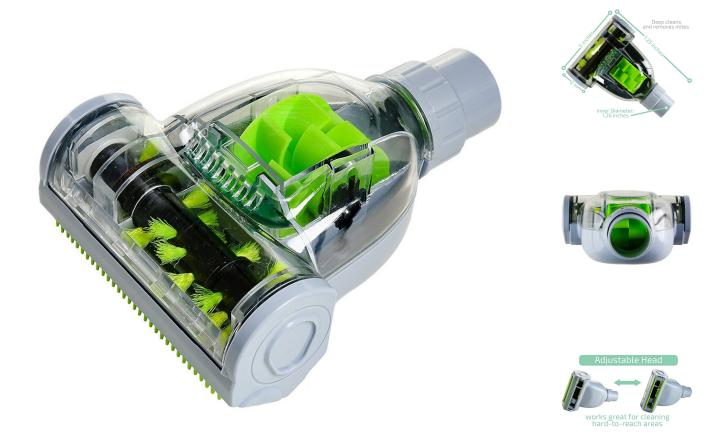

## **Key Features**

**EFFICIENT** – Deep cleans and removes pet hair and even dust mites from your sofa and other surfaces.

**DURABLE** – Made of heavy-duty plastic and durable hair-like fibers that quickly and expertly collect hair, fur, dander, mites, and more.

UNIVERSAL - This part fits most canister vacuum models with ease.

**EASY TO CLEAN** – Disassemble the pet/sofa brush by twisting the neck to unlock, turn knob head all the way back, then split the attachment in two to remove the hairs inside. Then rinse with water.

 $\label{eq:comparised} \begin{array}{l} \textbf{COMPATIBLE} - \text{With the Ovente ST2000/2010, ST2500R/2510R, and ST2620} \\ model vacuums available in a variety of colors including red, green, orange, and black. \end{array}$ 