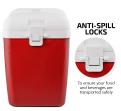

**Anti Spill Lock** – The anti-spill leakproof resistant lock keeps your food and drinks cold securely inside your cooler, making transport to and from your destination hassle-free. And the easy-carry handle allows you to quickly pick up and go.