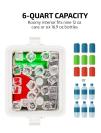

## **Key Features**

**6 Quart Capacity** – The roomy interior fits up to nine 12 oz cans of beverage or six-pack 16.9 oz water bottles. Its small size makes it ideal for carrying lunch to work or taking food or beverages to picnics or events.