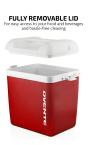

**Removable Lid** – The fully removable lid makes it best for easy access to your food and beverages and can double as a food tray. When it's time for cleaning your Ovente cooler.

**Easy to Clean** – Clean the inside and outside of the cooler with a solution of mild soap and warm water. Always clean after use. Always air-dry the cooler with the lid open before storing it.