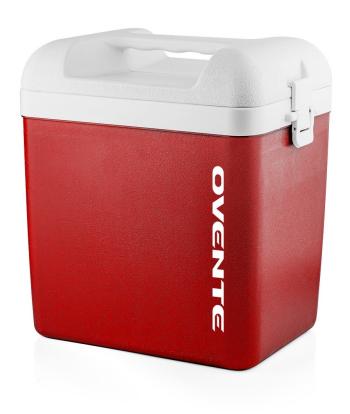

## Ovente Portable Outdoor Personal Ice Chest Insulated Cooler Box 6 Quart, Easy Travel Storage Lunchbox with Carrying Handle, Cold Pack Mini Tote for Camping Lunch Beach Picnic or Fishing, Red CP1560R