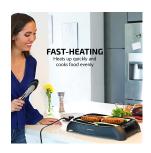

## **Key Features**

- 13-BY-10 INCH PLATE SIZE‐ Ideal for grilling or searing steaks, chops, chicken, fish, burgers, and vegetables.
- ABSOLUTE CONTROL‐ Grill to your exact desired temperature with the grills removable and adjustable temperature control.
- 3. **1000 WATTS OF POWER**‐ This powerhouse grill ensures your food is hot and ready to eat very quickly with the help of it's powerful heating element.
- 4. **COOL TO THE TOUCH**‐ Safety always comes first with Ovente products. This grill's Cool-Touch handles provide that extra step of safety for handling after grilling.
- 5. **CONVENIENCE AT ITS FINEST**‐ Equipped with a removable non-stick cooking surface, this grill makes cleaning extremely easy and efficient.