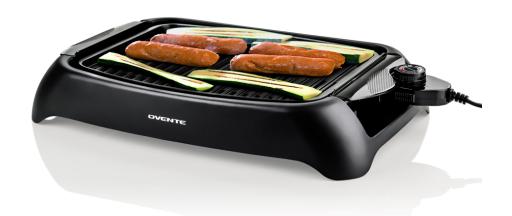

## **Key Features**

- 13-BY-10 INCH PLATE SIZE‐ Ideal for grilling or searing steaks, chops, chicken, fish, burgers, and vegetables.
- ABSOLUTE CONTROL‐ Grill to your exact desired temperature with the grills removable and adjustable temperature control.
- 3. **1000 WATTS OF POWER**‐ This powerhouse grill ensures your food is hot and ready to eat very quickly with the help of it's powerful heating element.
- 4. **COOL TO THE TOUCH**‐ Safety always comes first with Ovente products. This grill's Cool-Touch handles provide that extra step of safety for handling after grilling.
- 5. **CONVENIENCE AT ITS FINEST**‐ Equipped with a removable non-stick cooking surface, this grill makes cleaning extremely easy and efficient.