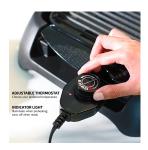

## **Key Features**

- 13-BY-10 INCH PLATE SIZE‐ Ideal for grilling or searing steaks, chops, chicken, fish, burgers, and vegetables.
- ABSOLUTE CONTROL‐ Grill to your exact desired temperature with the grills removable and adjustable temperature control.
- 3. **1000 WATTS OF POWER**‐ This powerhouse grill ensures your food is hot and ready to eat very quickly with the help of it's powerful heating element.
- 4. **COOL TO THE TOUCH**‐ Safety always comes first with Ovente products. This grill's Cool-Touch handles provide that extra step of safety for handling after grilling.
- 5. **CONVENIENCE AT ITS FINEST**‐ Equipped with a removable non-stick cooking surface, this grill makes cleaning extremely easy and efficient.