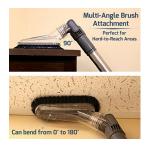

## **Key Features**

**EFFICIENT** – Deep cleans a multitude of surfaces, especially hard-to-reach areas such as tall ceilings, tops of bookshelves, cabinets, and lighting.

**DURABLE –** Made of heavy-duty plastic and durable hair-like fibers that quickly and expertly collect dust, dirt, small particles, and more.