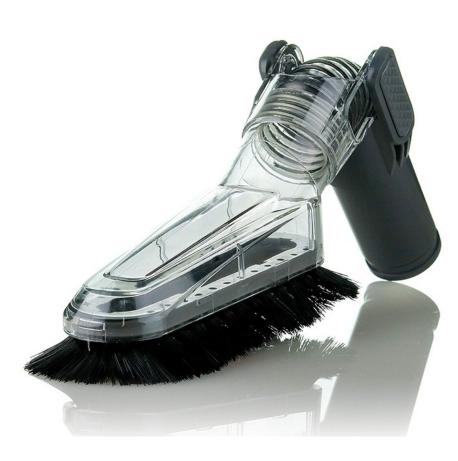

Ovente Universal Multi-Angle Brush Vacuum Attachment for Canister Vacuum (ACPST2675)

## **Key Features**

**EFFICIENT** – Deep cleans a multitude of surfaces, especially hard-to-reach areas such as tall ceilings, tops of bookshelves, cabinets, and lighting.

**DURABLE –** Made of heavy-duty plastic and durable hair-like fibers that quickly and expertly collect dust, dirt, small particles, and more.

**UNIVERSAL** – This part fits most canister vacuum models with ease. Its diameter is 1.26 inches.

EASY TO CLEAN - Just rinse with water and let dry.

**COMPATIBLE** – With the Ovente ST2000/2010, ST2500R/2510R, and ST2620 model vacuums available in a variety of colors including red, green, orange, and black.