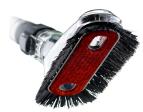

**UNIVERSAL** – This part fits most canister vacuum models with ease. Its diameter is 1.26 inches.

EASY TO CLEAN - Just rinse with water and let dry.

**COMPATIBLE** – With the Ovente ST2000/2010, ST2500R/2510R, and ST2620 model vacuums available in a variety of colors including red, green, orange, and black.