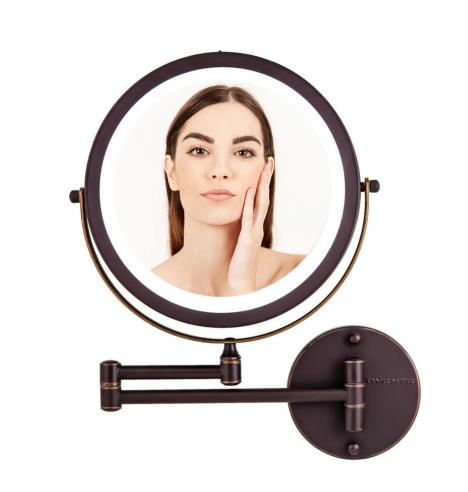

## Ovente Wall Mount Mirror, 1×/7× Magnification, LED Ring Light, 8.5", Battery-Operated (MFW85ABZ1X7X)

## **Key Features**

DUAL MAGNIFICATION – Allows user to have a better and zoomed view of the image highlighting small details and spots.

DISTORTION-FREE REFLECTIVITY – Gives only the actual image of the subject with no changes in shape or color making it perfect for makeup application, shaving, and tweezing out unwanted hair.

one can stand while the other one is sitting so they can both use it comfortably.

COOL LED RING LIGHT – This LED light-equipped mirror ensures both a crystal-clear reflection and an illumination that simulates natural lighting. Rest assured you'll never leave the house with an uneven blush or heavily pigmented eyeshadows because it doesn't alter real-life colors

EXTENDING ARM – Perfect for anyone tight on vanity counter space, this mirror is designed with an extending arm that can be smoothly extended and pulled out. Once done, the arm can be folded back to the wall again.