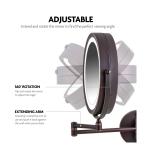

DUAL-SIDED MIRROR – Enables two people to use it at once, saving time as it works like two mirrors.

360° SWIVEL DESIGN – Allows user to have access on different angles that will give a better perception of the subject. In case two people are using it at once,

EXTENDING ARM – Perfect for anyone tight on vanity counter space, this mirror is designed with an extending arm that can be smoothly extended and pulled out. Once done, the arm can be folded back to the wall again.