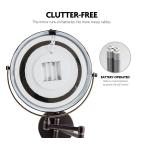

CLUTTER-FREE USAGE – This mirror features a cordless and clutter-free design so it's more convenient to use. It's also safe around children and pets as it prevents tripping and chewing of wires.

RUNS ON BATTERIES – It is powered by four AAA batteries as it saves the user's time. It can also be easily replaced with a new set of batteries when it runs out of power.