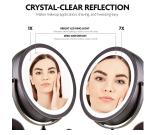

## **Key Features**

DUAL MAGNIFICATION – Allows user to have a better and zoomed view of the image highlighting small details and spots.

DISTORTION-FREE REFLECTIVITY – Gives only the actual image of the subject with no changes in shape or color making it perfect for makeup application, shaving, and tweezing out unwanted hair.

one can stand while the other one is sitting so they can both use it comfortably.

COOL LED RING LIGHT – This LED light-equipped mirror ensures both a crystal-clear reflection and an illumination that simulates natural lighting. Rest assured you'll never leave the house with an uneven blush or heavily pigmented eyeshadows because it doesn't alter real-life colors