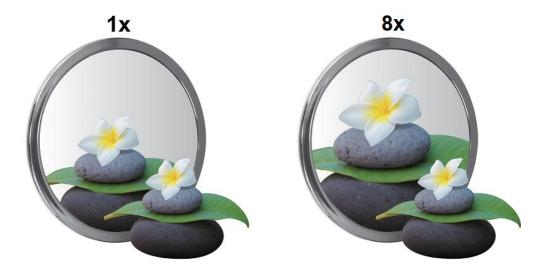

# 7" Dual-Sided LED Wall Mount Mirror, 1x/8x MDT70 Series

Before using please read the instruction manual and keep it for future use.

#### Magnification Effect

**NOTE:** When you are further from the mirror, the image is inverted. As you get closer, the image flips to the actual virtual image in magnification standard. This is because of the concave lens of the 8x magnification.